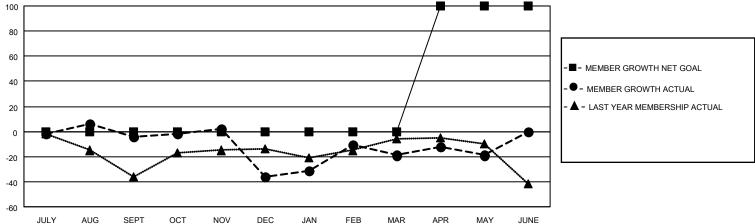

## MONTHLY MEMBERSHIP PROGRESS REPORT

LOCATION NEVADA District 46 Results as of: 5/31/2022

| Clubs RESULTS FOR 2021-2022 |   |   |   | Members RESULTS FOR 2021-2022 |     |    |    |
|-----------------------------|---|---|---|-------------------------------|-----|----|----|
|                             |   |   |   |                               |     |    |    |
| JULY/AUG/SEPT               | 0 | 0 | 0 | JULY/AUG/SEPT                 | 0   | 58 | 51 |
| OCT/NOV/DEC                 | 0 | 0 | 1 | OCT/NOV/DEC                   | 0   | 28 | 56 |
| JAN/FEB/MAR                 | 0 | 0 | 1 | JAN/FEB/MAR                   | 0   | 57 | 34 |
| APR/MAY/JUNE                | 4 | 0 | 0 | APR/MAY/JUNE                  | 100 | 38 | 34 |